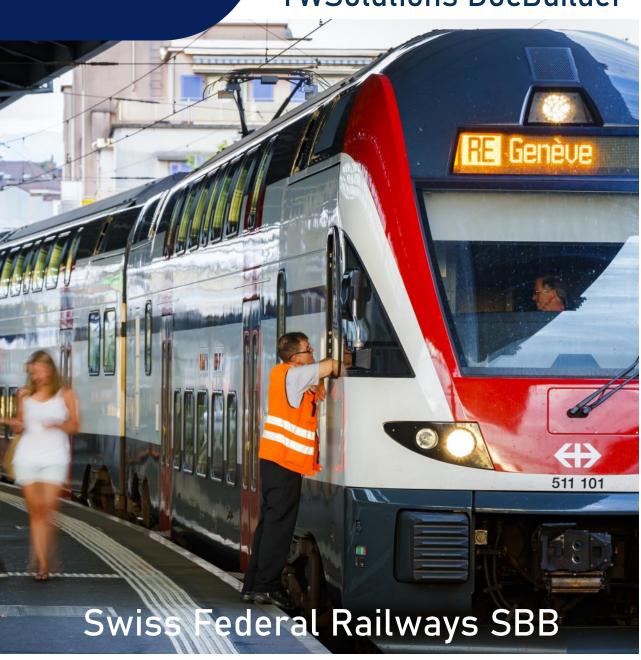

### SOLUTION

Today, the business department uses TWDocBuilder to create form templates in MS Word without any developer knowledge. The template creation is similar to a serial letter and the data from SAP RE-FX is accessed directly. All relevant fields and organisational data are available. The finished template is stored as a form in SAP and it is specified whether it is to be created as a Word, PDF or PDF-A document.

The actual printing process from SAP runs fully automatically. For example, all parameters of the rental contracts are read automatically and in combination with the SAP Business Partner data and the SBB individual fields, the rental contract is generated without manual intervention. Any missing master data is recognised and reported before the documents are generated. The documents are usually sent by e-mail, which is generated on the basis of the stored SAP Business Partner data and the texts and parameters stored in TWDocBuilder then supplemented with the document attachment. The barcode stored on the document guarantees that the document signed by the tenant is automatically filed in the correct location in the DMS after scanning.